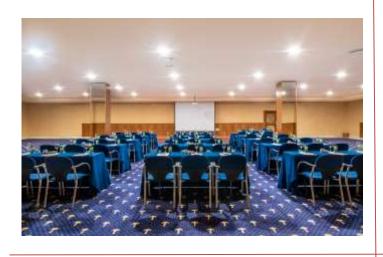

# Meeting rooms

#### **GARAJONAY**

Theatre style: 110 pax Boardroom: 45 pax

U-shape: 48 pax Classroom: 63 pax

Banquet: 170 pax Cocktail: 250 pax

Measurements: 857 m<sup>2</sup> Height: 2,98 m