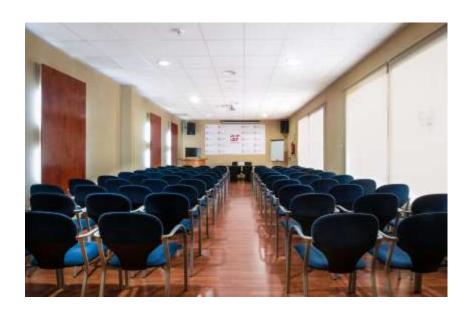

9 large meeting rooms from 17 m2 to more than 857 m2, with capacity to accommodate up to 500 people. All of them have air conditioning, free Wi-Fi and high-speed Internet connection. Our technicians can also offer you the best audiovisual material for your event.

#### **TABURIENTE I**

Theatre style: 400 pax Boardroom: 60 pax

U-shape: 50 pax Classroom: 200 pax

Banquet: 304 pax Cocktail: 400 pax

Measurements: 715 m<sup>2</sup> Height: 2,98 m