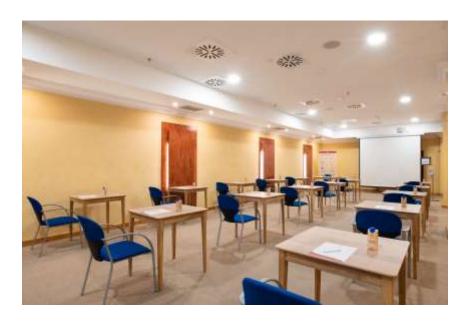

#### **TENO ALTO**

Theatre style: 30 pax Boardroom: 20 pax

U-shape: 20 pax Classroom: 24 pax

Banquet: --- Cocktail: ---

Measurements: 45 m<sup>2</sup> Height: 3,00 m

#### **TENO BAJO**

Theatre style: 25 pax Boardroom: 15 pax

U-shape: 12 pax Classroom: 18 pax

Banquet: ---- Cocktail: ----

Measurements: 55 m<sup>2</sup> Height: 3,00 m

#### **GARAJONAY**

Theatre style: 110 pax Boardroom: 45 pax

U-shape: 48 pax Classroom: 63 pax

Banquet: 170 pax Cocktail: 250 pax

Measurements: 857 m<sup>2</sup> Height: 2,98 m