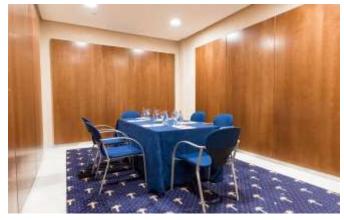

# Meeting rooms

#### **TABURIENTE I**

Theatre style: 400 pax Boardroom: 60 pax

U-shape: 50 pax Classroom: 200 pax

Banquet: 304 pax Cocktail: 400 pax

Measurements: 715 m<sup>2</sup> Height: 2,98 m