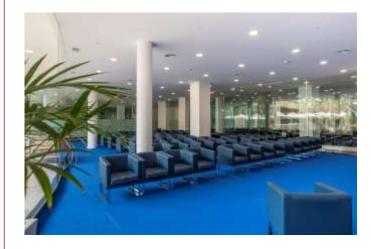

#### **LAS OLAS**

Theatre style: 500 pax Boardroom: 72 pax

U-shape: 42 pax Classroom: 150 pax

Banquet: 300 pax Cocktail: 350 pax

Measurements: 818 m<sup>2</sup> Height: 4,64 m