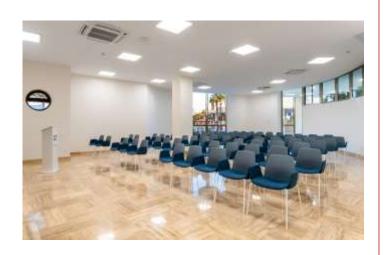

#### **GARAJONAY**

Theatre style: 110 pax Boardroom: 45 pax

U-shape: 48 pax Classroom: 63 pax

Banquet: 170 pax Cocktail: 250 pax

Measurements: 857 m<sup>2</sup> Height: 2,98 m