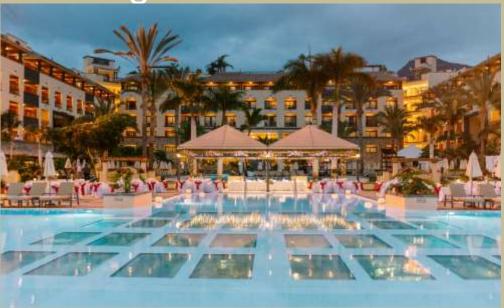

An innovative and exquisite gastronomic offer will make your banquets or cocktails a success for the occasion. If during your meetings, you need a break, our thematic Coffee breaks give you a choice between a variety of styles and flavors, which adapt to all tastes and nationalities.

We always strive to find what best suits what you are looking for.

And if you look for something else, ... ask, I'm sure we can do it!

|                  | MEETING<br>ROOM | SQM                | HEIGHT | THEATRE | BOARDROOM | U-SHAPE | CLASSROOM | BANQUET | COCTAIL | PRICE PER<br>DAY | PRICE ½ DAY<br>(MAX 4 HOURS) |
|------------------|-----------------|--------------------|--------|---------|-----------|---------|-----------|---------|---------|------------------|------------------------------|
| GF               | Las Olas        | 818 m2             | 4,64 m | 500     | 72        | 42      | 150       | 300     | 350     | 1800€            | 1080€                        |
| VICTORIA****GL   | Victoria        | 110 m2             | 3.29 m | 62      | 24        | 22      | 32        |         |         | 300€             | 180€                         |
|                  | Tacoronte       | 30.50 m2           | 3.29 m |         | 12        |         |           |         |         | 200€             | 120€                         |
|                  | Azul            | 199 m2             | 3,51 m | 90      | 16        | 22      | 62        | 56      |         | 400€             | 240€                         |
|                  | Taburiente I    | 715 m <sup>2</sup> | 2,98 m | 400     | 60        | 50      | 200       | 304     | 400     | 1000€            | 600€                         |
|                  | Taburiente II   | 17 m²              | 2,98 m | 8       | 6         | 6       | 6         | -       | -       | 100€             | 100€                         |
|                  | Taburiente III  | 17 m²              | 2,98 m | 8       | 6         | 6       | 6         |         | -       | 100€             | 100€                         |
| GF<br>GRAN COSTA | Cañadas I       | 380 m <sup>2</sup> | 3,10 m | 200     | 22        | 24      | 100       | 128     | 250     | 500€             | 300€                         |
|                  | Cañadas II      | 60 m <sup>2</sup>  | 3,20 m | 40      | 16        | 16      | 24        | -       | -       | 200 €            | 120€                         |
|                  | Cañadas III     | 70 m <sup>2</sup>  | 3,20 m | 50      | 20        | 20      | 30        | -       | -       | 200€             | 120€                         |
| ADEJE ****       | Teno Alto       | 45 m²              | 3,00 m | 30      | 20        | 20      | 24        | -       | -       | 200€             | 120€                         |
|                  | Teno Bajo*      | 55 m <sup>2</sup>  | 3,00 m | 25      | 15        | 12      | 18        | -       | -       | 200 €            | 120€                         |
|                  | Tacoronte       | 60 m <sup>2</sup>  | 2,80 m | 35      | 20        | 20      | 24        | -       | -       | 200€             | 120€                         |
|                  | Garajonay       | 857 m <sup>2</sup> | 2,98 m | 110     | 45        | 48      | 63        | 170     | 250     | 800€             | 480€                         |
| GF<br>ISABEL**** | Achamán         | 50 m <sup>2</sup>  | 3,00 m | 35      | 18        | 15      | 18        | -       | -       | 200€             | 120€                         |
|                  | Bar Salón       | 504 m <sup>2</sup> | 3,00 m | -       |           | -       | -         | -       | 120     | 800€             | 480€                         |
| GF<br>FAÑABE**** | Teide           | 184 m²             | 3,00 m | 108     | 80        | 45      | 60        |         |         | 450 €            | 270€                         |
|                  | Discoteca       | 747 m <sup>2</sup> | 3,00 m | 60      | 36        | 34      | 42        | 100     | 350     | 800€             | 480€                         |
| GF NOELIA***     | Tajinaste       | 70 m <sup>2</sup>  | 2,93 m | 70      | 30        | 30      | 50        |         |         | 200€             | 120€                         |