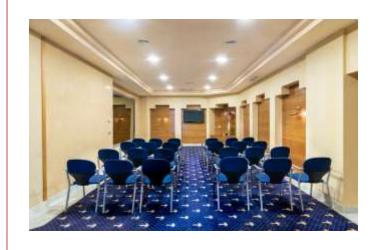

# Meeting rooms

#### **CAÑADAS I**

Theatre style: 90 pax Boardroom: 14 pax

U-shape: 12 pax Classroom: 40 pax

Banquet: 80 pax Cocktail: 90 pax

Measurements: 380 m<sup>2</sup> Height: 3,10 m