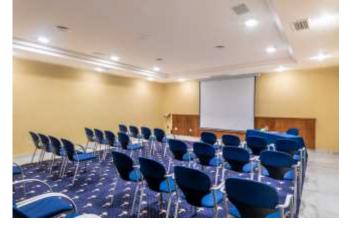

# Meeting rooms

#### **TENO ALTO**

Theatre style: 30 pax Boardroom: 20 pax

U-shape: 20 pax Classroom: 24 pax

Banquet: --- Cocktail: ---

Measurements: 45 m<sup>2</sup> Height: 3,00 m