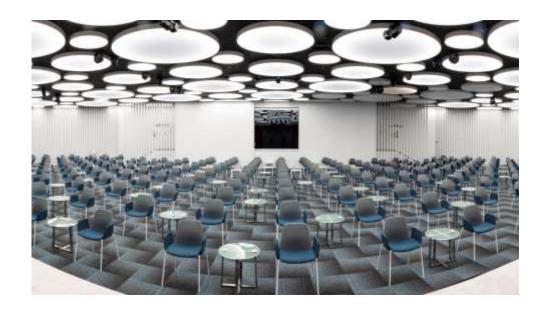

#### **LAS OLAS**

Theatre style: 500 pax Boardroom: 72 pax

U-shape: 42 pax Classroom: 150 pax

Banquet: 300 pax Cocktail: 350 pax

Measurements: 818 m<sup>2</sup> Height: 4,64 m